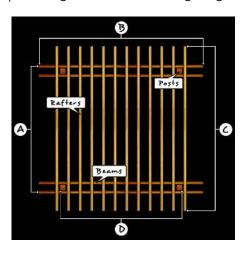

| Freestanding Pergola Kit Size Rafter (projection) x Beam (width)                                                                                                                                                                                                     | A                                                                                                           | В                                                                                                                                                                                                                                                                                                                                                                                                                                                                                                                                                                                                                                                                                                                                                                                                                                                                                                                                                                                                                                                                                                                                                                                                                                                                                                                                                                                                                                                                                                                                                                                                                                                                                                                                                                                                                                                                                                                                                                                                                                                                                                                              | С                                                                                                                                                                                                                                                                                                                                                                                                                                                                                                                                                                                                                                                                                                                                                                                                                                                                                                                                                                                                                                                                                                                                                                                                                                                                                                                                                                                                                                                                                                                                                                                                                                                                                                                                                                                                                                                                                                                                                                                                                                                                                                                              | D                                                                                                                                                                                          |
|----------------------------------------------------------------------------------------------------------------------------------------------------------------------------------------------------------------------------------------------------------------------|-------------------------------------------------------------------------------------------------------------|--------------------------------------------------------------------------------------------------------------------------------------------------------------------------------------------------------------------------------------------------------------------------------------------------------------------------------------------------------------------------------------------------------------------------------------------------------------------------------------------------------------------------------------------------------------------------------------------------------------------------------------------------------------------------------------------------------------------------------------------------------------------------------------------------------------------------------------------------------------------------------------------------------------------------------------------------------------------------------------------------------------------------------------------------------------------------------------------------------------------------------------------------------------------------------------------------------------------------------------------------------------------------------------------------------------------------------------------------------------------------------------------------------------------------------------------------------------------------------------------------------------------------------------------------------------------------------------------------------------------------------------------------------------------------------------------------------------------------------------------------------------------------------------------------------------------------------------------------------------------------------------------------------------------------------------------------------------------------------------------------------------------------------------------------------------------------------------------------------------------------------|--------------------------------------------------------------------------------------------------------------------------------------------------------------------------------------------------------------------------------------------------------------------------------------------------------------------------------------------------------------------------------------------------------------------------------------------------------------------------------------------------------------------------------------------------------------------------------------------------------------------------------------------------------------------------------------------------------------------------------------------------------------------------------------------------------------------------------------------------------------------------------------------------------------------------------------------------------------------------------------------------------------------------------------------------------------------------------------------------------------------------------------------------------------------------------------------------------------------------------------------------------------------------------------------------------------------------------------------------------------------------------------------------------------------------------------------------------------------------------------------------------------------------------------------------------------------------------------------------------------------------------------------------------------------------------------------------------------------------------------------------------------------------------------------------------------------------------------------------------------------------------------------------------------------------------------------------------------------------------------------------------------------------------------------------------------------------------------------------------------------------------|--------------------------------------------------------------------------------------------------------------------------------------------------------------------------------------------|
| Rafter (projection) x Beam (width)                                                                                                                                                                                                                                   |                                                                                                             | Cedar a                                                                                                                                                                                                                                                                                                                                                                                                                                                                                                                                                                                                                                                                                                                                                                                                                                                                                                                                                                                                                                                                                                                                                                                                                                                                                                                                                                                                                                                                                                                                                                                                                                                                                                                                                                                                                                                                                                                                                                                                                                                                                                                        | nd Pine                                                                                                                                                                                                                                                                                                                                                                                                                                                                                                                                                                                                                                                                                                                                                                                                                                                                                                                                                                                                                                                                                                                                                                                                                                                                                                                                                                                                                                                                                                                                                                                                                                                                                                                                                                                                                                                                                                                                                                                                                                                                                                                        |                                                                                                                                                                                            |
| 8 Feet                                                                                                                                                                                                                                                               |                                                                                                             |                                                                                                                                                                                                                                                                                                                                                                                                                                                                                                                                                                                                                                                                                                                                                                                                                                                                                                                                                                                                                                                                                                                                                                                                                                                                                                                                                                                                                                                                                                                                                                                                                                                                                                                                                                                                                                                                                                                                                                                                                                                                                                                                |                                                                                                                                                                                                                                                                                                                                                                                                                                                                                                                                                                                                                                                                                                                                                                                                                                                                                                                                                                                                                                                                                                                                                                                                                                                                                                                                                                                                                                                                                                                                                                                                                                                                                                                                                                                                                                                                                                                                                                                                                                                                                                                                |                                                                                                                                                                                            |
| 8x8                                                                                                                                                                                                                                                                  | 5 Feet                                                                                                      | 8 Feet                                                                                                                                                                                                                                                                                                                                                                                                                                                                                                                                                                                                                                                                                                                                                                                                                                                                                                                                                                                                                                                                                                                                                                                                                                                                                                                                                                                                                                                                                                                                                                                                                                                                                                                                                                                                                                                                                                                                                                                                                                                                                                                         | 8 Feet                                                                                                                                                                                                                                                                                                                                                                                                                                                                                                                                                                                                                                                                                                                                                                                                                                                                                                                                                                                                                                                                                                                                                                                                                                                                                                                                                                                                                                                                                                                                                                                                                                                                                                                                                                                                                                                                                                                                                                                                                                                                                                                         | 5 Feet                                                                                                                                                                                     |
| 8×9                                                                                                                                                                                                                                                                  | 5 Feet                                                                                                      | 9 Feet                                                                                                                                                                                                                                                                                                                                                                                                                                                                                                                                                                                                                                                                                                                                                                                                                                                                                                                                                                                                                                                                                                                                                                                                                                                                                                                                                                                                                                                                                                                                                                                                                                                                                                                                                                                                                                                                                                                                                                                                                                                                                                                         | 8 Feet                                                                                                                                                                                                                                                                                                                                                                                                                                                                                                                                                                                                                                                                                                                                                                                                                                                                                                                                                                                                                                                                                                                                                                                                                                                                                                                                                                                                                                                                                                                                                                                                                                                                                                                                                                                                                                                                                                                                                                                                                                                                                                                         | 6 Feet                                                                                                                                                                                     |
|                                                                                                                                                                                                                                                                      | 5 Feet                                                                                                      |                                                                                                                                                                                                                                                                                                                                                                                                                                                                                                                                                                                                                                                                                                                                                                                                                                                                                                                                                                                                                                                                                                                                                                                                                                                                                                                                                                                                                                                                                                                                                                                                                                                                                                                                                                                                                                                                                                                                                                                                                                                                                                                                |                                                                                                                                                                                                                                                                                                                                                                                                                                                                                                                                                                                                                                                                                                                                                                                                                                                                                                                                                                                                                                                                                                                                                                                                                                                                                                                                                                                                                                                                                                                                                                                                                                                                                                                                                                                                                                                                                                                                                                                                                                                                                                                                |                                                                                                                                                                                            |
| 8x10                                                                                                                                                                                                                                                                 |                                                                                                             | 10 Feet                                                                                                                                                                                                                                                                                                                                                                                                                                                                                                                                                                                                                                                                                                                                                                                                                                                                                                                                                                                                                                                                                                                                                                                                                                                                                                                                                                                                                                                                                                                                                                                                                                                                                                                                                                                                                                                                                                                                                                                                                                                                                                                        | 8 Feet                                                                                                                                                                                                                                                                                                                                                                                                                                                                                                                                                                                                                                                                                                                                                                                                                                                                                                                                                                                                                                                                                                                                                                                                                                                                                                                                                                                                                                                                                                                                                                                                                                                                                                                                                                                                                                                                                                                                                                                                                                                                                                                         | 7 Feet                                                                                                                                                                                     |
| 8x11                                                                                                                                                                                                                                                                 | 5 Feet                                                                                                      | 11 Feet                                                                                                                                                                                                                                                                                                                                                                                                                                                                                                                                                                                                                                                                                                                                                                                                                                                                                                                                                                                                                                                                                                                                                                                                                                                                                                                                                                                                                                                                                                                                                                                                                                                                                                                                                                                                                                                                                                                                                                                                                                                                                                                        | 8 Feet                                                                                                                                                                                                                                                                                                                                                                                                                                                                                                                                                                                                                                                                                                                                                                                                                                                                                                                                                                                                                                                                                                                                                                                                                                                                                                                                                                                                                                                                                                                                                                                                                                                                                                                                                                                                                                                                                                                                                                                                                                                                                                                         | 8 Feet                                                                                                                                                                                     |
| 8x12                                                                                                                                                                                                                                                                 | 5 Feet                                                                                                      | 12 Feet                                                                                                                                                                                                                                                                                                                                                                                                                                                                                                                                                                                                                                                                                                                                                                                                                                                                                                                                                                                                                                                                                                                                                                                                                                                                                                                                                                                                                                                                                                                                                                                                                                                                                                                                                                                                                                                                                                                                                                                                                                                                                                                        | 8 Feet                                                                                                                                                                                                                                                                                                                                                                                                                                                                                                                                                                                                                                                                                                                                                                                                                                                                                                                                                                                                                                                                                                                                                                                                                                                                                                                                                                                                                                                                                                                                                                                                                                                                                                                                                                                                                                                                                                                                                                                                                                                                                                                         | 9 Feet                                                                                                                                                                                     |
| 8x13                                                                                                                                                                                                                                                                 | 5 Feet                                                                                                      | 13 Feet                                                                                                                                                                                                                                                                                                                                                                                                                                                                                                                                                                                                                                                                                                                                                                                                                                                                                                                                                                                                                                                                                                                                                                                                                                                                                                                                                                                                                                                                                                                                                                                                                                                                                                                                                                                                                                                                                                                                                                                                                                                                                                                        | 8 Feet                                                                                                                                                                                                                                                                                                                                                                                                                                                                                                                                                                                                                                                                                                                                                                                                                                                                                                                                                                                                                                                                                                                                                                                                                                                                                                                                                                                                                                                                                                                                                                                                                                                                                                                                                                                                                                                                                                                                                                                                                                                                                                                         | 10 Feet                                                                                                                                                                                    |
| 8x14                                                                                                                                                                                                                                                                 | 5 Feet                                                                                                      | 14 Feet                                                                                                                                                                                                                                                                                                                                                                                                                                                                                                                                                                                                                                                                                                                                                                                                                                                                                                                                                                                                                                                                                                                                                                                                                                                                                                                                                                                                                                                                                                                                                                                                                                                                                                                                                                                                                                                                                                                                                                                                                                                                                                                        | 8 Feet                                                                                                                                                                                                                                                                                                                                                                                                                                                                                                                                                                                                                                                                                                                                                                                                                                                                                                                                                                                                                                                                                                                                                                                                                                                                                                                                                                                                                                                                                                                                                                                                                                                                                                                                                                                                                                                                                                                                                                                                                                                                                                                         | 11 Feet                                                                                                                                                                                    |
| 8x15                                                                                                                                                                                                                                                                 | 5 Feet                                                                                                      | 15 Feet                                                                                                                                                                                                                                                                                                                                                                                                                                                                                                                                                                                                                                                                                                                                                                                                                                                                                                                                                                                                                                                                                                                                                                                                                                                                                                                                                                                                                                                                                                                                                                                                                                                                                                                                                                                                                                                                                                                                                                                                                                                                                                                        | 8 Feet                                                                                                                                                                                                                                                                                                                                                                                                                                                                                                                                                                                                                                                                                                                                                                                                                                                                                                                                                                                                                                                                                                                                                                                                                                                                                                                                                                                                                                                                                                                                                                                                                                                                                                                                                                                                                                                                                                                                                                                                                                                                                                                         | 12 Feet                                                                                                                                                                                    |
| 8x16                                                                                                                                                                                                                                                                 | 5 Feet                                                                                                      | 16 Feet                                                                                                                                                                                                                                                                                                                                                                                                                                                                                                                                                                                                                                                                                                                                                                                                                                                                                                                                                                                                                                                                                                                                                                                                                                                                                                                                                                                                                                                                                                                                                                                                                                                                                                                                                                                                                                                                                                                                                                                                                                                                                                                        | 8 Feet                                                                                                                                                                                                                                                                                                                                                                                                                                                                                                                                                                                                                                                                                                                                                                                                                                                                                                                                                                                                                                                                                                                                                                                                                                                                                                                                                                                                                                                                                                                                                                                                                                                                                                                                                                                                                                                                                                                                                                                                                                                                                                                         | 13 Feet                                                                                                                                                                                    |
| 8x17                                                                                                                                                                                                                                                                 | 5 Feet                                                                                                      | 17 Feet                                                                                                                                                                                                                                                                                                                                                                                                                                                                                                                                                                                                                                                                                                                                                                                                                                                                                                                                                                                                                                                                                                                                                                                                                                                                                                                                                                                                                                                                                                                                                                                                                                                                                                                                                                                                                                                                                                                                                                                                                                                                                                                        | 8 Feet                                                                                                                                                                                                                                                                                                                                                                                                                                                                                                                                                                                                                                                                                                                                                                                                                                                                                                                                                                                                                                                                                                                                                                                                                                                                                                                                                                                                                                                                                                                                                                                                                                                                                                                                                                                                                                                                                                                                                                                                                                                                                                                         | 14 Feet                                                                                                                                                                                    |
| 8x18                                                                                                                                                                                                                                                                 | 5 Feet                                                                                                      | 18 Feet                                                                                                                                                                                                                                                                                                                                                                                                                                                                                                                                                                                                                                                                                                                                                                                                                                                                                                                                                                                                                                                                                                                                                                                                                                                                                                                                                                                                                                                                                                                                                                                                                                                                                                                                                                                                                                                                                                                                                                                                                                                                                                                        | 8 Feet                                                                                                                                                                                                                                                                                                                                                                                                                                                                                                                                                                                                                                                                                                                                                                                                                                                                                                                                                                                                                                                                                                                                                                                                                                                                                                                                                                                                                                                                                                                                                                                                                                                                                                                                                                                                                                                                                                                                                                                                                                                                                                                         | 15 Feet                                                                                                                                                                                    |
| 8×19                                                                                                                                                                                                                                                                 | 5 Feet                                                                                                      | 19 Feet                                                                                                                                                                                                                                                                                                                                                                                                                                                                                                                                                                                                                                                                                                                                                                                                                                                                                                                                                                                                                                                                                                                                                                                                                                                                                                                                                                                                                                                                                                                                                                                                                                                                                                                                                                                                                                                                                                                                                                                                                                                                                                                        | 8 Feet                                                                                                                                                                                                                                                                                                                                                                                                                                                                                                                                                                                                                                                                                                                                                                                                                                                                                                                                                                                                                                                                                                                                                                                                                                                                                                                                                                                                                                                                                                                                                                                                                                                                                                                                                                                                                                                                                                                                                                                                                                                                                                                         | 16 Feet                                                                                                                                                                                    |
| 8x20                                                                                                                                                                                                                                                                 | 5 Feet                                                                                                      | 20 Feet                                                                                                                                                                                                                                                                                                                                                                                                                                                                                                                                                                                                                                                                                                                                                                                                                                                                                                                                                                                                                                                                                                                                                                                                                                                                                                                                                                                                                                                                                                                                                                                                                                                                                                                                                                                                                                                                                                                                                                                                                                                                                                                        | 8 Feet                                                                                                                                                                                                                                                                                                                                                                                                                                                                                                                                                                                                                                                                                                                                                                                                                                                                                                                                                                                                                                                                                                                                                                                                                                                                                                                                                                                                                                                                                                                                                                                                                                                                                                                                                                                                                                                                                                                                                                                                                                                                                                                         | 17 Feet                                                                                                                                                                                    |
| Freestanding Pergola Kit Size                                                                                                                                                                                                                                        | A                                                                                                           | В                                                                                                                                                                                                                                                                                                                                                                                                                                                                                                                                                                                                                                                                                                                                                                                                                                                                                                                                                                                                                                                                                                                                                                                                                                                                                                                                                                                                                                                                                                                                                                                                                                                                                                                                                                                                                                                                                                                                                                                                                                                                                                                              | С                                                                                                                                                                                                                                                                                                                                                                                                                                                                                                                                                                                                                                                                                                                                                                                                                                                                                                                                                                                                                                                                                                                                                                                                                                                                                                                                                                                                                                                                                                                                                                                                                                                                                                                                                                                                                                                                                                                                                                                                                                                                                                                              | D                                                                                                                                                                                          |
| Rafter (projection) x Beam (width)                                                                                                                                                                                                                                   |                                                                                                             | Cedar a                                                                                                                                                                                                                                                                                                                                                                                                                                                                                                                                                                                                                                                                                                                                                                                                                                                                                                                                                                                                                                                                                                                                                                                                                                                                                                                                                                                                                                                                                                                                                                                                                                                                                                                                                                                                                                                                                                                                                                                                                                                                                                                        |                                                                                                                                                                                                                                                                                                                                                                                                                                                                                                                                                                                                                                                                                                                                                                                                                                                                                                                                                                                                                                                                                                                                                                                                                                                                                                                                                                                                                                                                                                                                                                                                                                                                                                                                                                                                                                                                                                                                                                                                                                                                                                                                |                                                                                                                                                                                            |
| 25.1                                                                                                                                                                                                                                                                 |                                                                                                             | Cedara                                                                                                                                                                                                                                                                                                                                                                                                                                                                                                                                                                                                                                                                                                                                                                                                                                                                                                                                                                                                                                                                                                                                                                                                                                                                                                                                                                                                                                                                                                                                                                                                                                                                                                                                                                                                                                                                                                                                                                                                                                                                                                                         | na rine                                                                                                                                                                                                                                                                                                                                                                                                                                                                                                                                                                                                                                                                                                                                                                                                                                                                                                                                                                                                                                                                                                                                                                                                                                                                                                                                                                                                                                                                                                                                                                                                                                                                                                                                                                                                                                                                                                                                                                                                                                                                                                                        | <u> </u>                                                                                                                                                                                   |
| 9 Feet                                                                                                                                                                                                                                                               |                                                                                                             |                                                                                                                                                                                                                                                                                                                                                                                                                                                                                                                                                                                                                                                                                                                                                                                                                                                                                                                                                                                                                                                                                                                                                                                                                                                                                                                                                                                                                                                                                                                                                                                                                                                                                                                                                                                                                                                                                                                                                                                                                                                                                                                                |                                                                                                                                                                                                                                                                                                                                                                                                                                                                                                                                                                                                                                                                                                                                                                                                                                                                                                                                                                                                                                                                                                                                                                                                                                                                                                                                                                                                                                                                                                                                                                                                                                                                                                                                                                                                                                                                                                                                                                                                                                                                                                                                |                                                                                                                                                                                            |
| 9x9                                                                                                                                                                                                                                                                  | 6 Feet                                                                                                      | 9 Feet                                                                                                                                                                                                                                                                                                                                                                                                                                                                                                                                                                                                                                                                                                                                                                                                                                                                                                                                                                                                                                                                                                                                                                                                                                                                                                                                                                                                                                                                                                                                                                                                                                                                                                                                                                                                                                                                                                                                                                                                                                                                                                                         | 9 Feet                                                                                                                                                                                                                                                                                                                                                                                                                                                                                                                                                                                                                                                                                                                                                                                                                                                                                                                                                                                                                                                                                                                                                                                                                                                                                                                                                                                                                                                                                                                                                                                                                                                                                                                                                                                                                                                                                                                                                                                                                                                                                                                         | 6 Feet                                                                                                                                                                                     |
| 9×10                                                                                                                                                                                                                                                                 | 6 Feet                                                                                                      | 10 Feet                                                                                                                                                                                                                                                                                                                                                                                                                                                                                                                                                                                                                                                                                                                                                                                                                                                                                                                                                                                                                                                                                                                                                                                                                                                                                                                                                                                                                                                                                                                                                                                                                                                                                                                                                                                                                                                                                                                                                                                                                                                                                                                        | 9 Feet                                                                                                                                                                                                                                                                                                                                                                                                                                                                                                                                                                                                                                                                                                                                                                                                                                                                                                                                                                                                                                                                                                                                                                                                                                                                                                                                                                                                                                                                                                                                                                                                                                                                                                                                                                                                                                                                                                                                                                                                                                                                                                                         | 7 Feet                                                                                                                                                                                     |
| 9×11                                                                                                                                                                                                                                                                 | 6 Feet                                                                                                      | 11 Feet                                                                                                                                                                                                                                                                                                                                                                                                                                                                                                                                                                                                                                                                                                                                                                                                                                                                                                                                                                                                                                                                                                                                                                                                                                                                                                                                                                                                                                                                                                                                                                                                                                                                                                                                                                                                                                                                                                                                                                                                                                                                                                                        | 9 Feet                                                                                                                                                                                                                                                                                                                                                                                                                                                                                                                                                                                                                                                                                                                                                                                                                                                                                                                                                                                                                                                                                                                                                                                                                                                                                                                                                                                                                                                                                                                                                                                                                                                                                                                                                                                                                                                                                                                                                                                                                                                                                                                         | 8 Feet                                                                                                                                                                                     |
| 9x12                                                                                                                                                                                                                                                                 | 6 Feet                                                                                                      | 12 Feet                                                                                                                                                                                                                                                                                                                                                                                                                                                                                                                                                                                                                                                                                                                                                                                                                                                                                                                                                                                                                                                                                                                                                                                                                                                                                                                                                                                                                                                                                                                                                                                                                                                                                                                                                                                                                                                                                                                                                                                                                                                                                                                        | 9 Feet                                                                                                                                                                                                                                                                                                                                                                                                                                                                                                                                                                                                                                                                                                                                                                                                                                                                                                                                                                                                                                                                                                                                                                                                                                                                                                                                                                                                                                                                                                                                                                                                                                                                                                                                                                                                                                                                                                                                                                                                                                                                                                                         | 9 Feet                                                                                                                                                                                     |
| 9×13                                                                                                                                                                                                                                                                 | 6 Feet                                                                                                      | 13 Feet                                                                                                                                                                                                                                                                                                                                                                                                                                                                                                                                                                                                                                                                                                                                                                                                                                                                                                                                                                                                                                                                                                                                                                                                                                                                                                                                                                                                                                                                                                                                                                                                                                                                                                                                                                                                                                                                                                                                                                                                                                                                                                                        | 9 Feet                                                                                                                                                                                                                                                                                                                                                                                                                                                                                                                                                                                                                                                                                                                                                                                                                                                                                                                                                                                                                                                                                                                                                                                                                                                                                                                                                                                                                                                                                                                                                                                                                                                                                                                                                                                                                                                                                                                                                                                                                                                                                                                         | 10 Feet                                                                                                                                                                                    |
| 9x14                                                                                                                                                                                                                                                                 | 6 Feet                                                                                                      | 14 Feet                                                                                                                                                                                                                                                                                                                                                                                                                                                                                                                                                                                                                                                                                                                                                                                                                                                                                                                                                                                                                                                                                                                                                                                                                                                                                                                                                                                                                                                                                                                                                                                                                                                                                                                                                                                                                                                                                                                                                                                                                                                                                                                        | 9 Feet                                                                                                                                                                                                                                                                                                                                                                                                                                                                                                                                                                                                                                                                                                                                                                                                                                                                                                                                                                                                                                                                                                                                                                                                                                                                                                                                                                                                                                                                                                                                                                                                                                                                                                                                                                                                                                                                                                                                                                                                                                                                                                                         | 11 Feet                                                                                                                                                                                    |
| 9x15                                                                                                                                                                                                                                                                 | 6 Feet                                                                                                      | 15 Feet                                                                                                                                                                                                                                                                                                                                                                                                                                                                                                                                                                                                                                                                                                                                                                                                                                                                                                                                                                                                                                                                                                                                                                                                                                                                                                                                                                                                                                                                                                                                                                                                                                                                                                                                                                                                                                                                                                                                                                                                                                                                                                                        | 9 Feet                                                                                                                                                                                                                                                                                                                                                                                                                                                                                                                                                                                                                                                                                                                                                                                                                                                                                                                                                                                                                                                                                                                                                                                                                                                                                                                                                                                                                                                                                                                                                                                                                                                                                                                                                                                                                                                                                                                                                                                                                                                                                                                         | 12 Feet                                                                                                                                                                                    |
| 9x16                                                                                                                                                                                                                                                                 | 6 Feet                                                                                                      | 16 Feet                                                                                                                                                                                                                                                                                                                                                                                                                                                                                                                                                                                                                                                                                                                                                                                                                                                                                                                                                                                                                                                                                                                                                                                                                                                                                                                                                                                                                                                                                                                                                                                                                                                                                                                                                                                                                                                                                                                                                                                                                                                                                                                        | 9 Feet                                                                                                                                                                                                                                                                                                                                                                                                                                                                                                                                                                                                                                                                                                                                                                                                                                                                                                                                                                                                                                                                                                                                                                                                                                                                                                                                                                                                                                                                                                                                                                                                                                                                                                                                                                                                                                                                                                                                                                                                                                                                                                                         | 13 Feet                                                                                                                                                                                    |
| 9x17                                                                                                                                                                                                                                                                 | 6 Feet                                                                                                      | 17 Feet                                                                                                                                                                                                                                                                                                                                                                                                                                                                                                                                                                                                                                                                                                                                                                                                                                                                                                                                                                                                                                                                                                                                                                                                                                                                                                                                                                                                                                                                                                                                                                                                                                                                                                                                                                                                                                                                                                                                                                                                                                                                                                                        | 9 Feet                                                                                                                                                                                                                                                                                                                                                                                                                                                                                                                                                                                                                                                                                                                                                                                                                                                                                                                                                                                                                                                                                                                                                                                                                                                                                                                                                                                                                                                                                                                                                                                                                                                                                                                                                                                                                                                                                                                                                                                                                                                                                                                         | 14 Feet                                                                                                                                                                                    |
| 9x18                                                                                                                                                                                                                                                                 | 6 Feet                                                                                                      | 18 Feet                                                                                                                                                                                                                                                                                                                                                                                                                                                                                                                                                                                                                                                                                                                                                                                                                                                                                                                                                                                                                                                                                                                                                                                                                                                                                                                                                                                                                                                                                                                                                                                                                                                                                                                                                                                                                                                                                                                                                                                                                                                                                                                        | 9 Feet                                                                                                                                                                                                                                                                                                                                                                                                                                                                                                                                                                                                                                                                                                                                                                                                                                                                                                                                                                                                                                                                                                                                                                                                                                                                                                                                                                                                                                                                                                                                                                                                                                                                                                                                                                                                                                                                                                                                                                                                                                                                                                                         | 15 Feet                                                                                                                                                                                    |
|                                                                                                                                                                                                                                                                      |                                                                                                             |                                                                                                                                                                                                                                                                                                                                                                                                                                                                                                                                                                                                                                                                                                                                                                                                                                                                                                                                                                                                                                                                                                                                                                                                                                                                                                                                                                                                                                                                                                                                                                                                                                                                                                                                                                                                                                                                                                                                                                                                                                                                                                                                |                                                                                                                                                                                                                                                                                                                                                                                                                                                                                                                                                                                                                                                                                                                                                                                                                                                                                                                                                                                                                                                                                                                                                                                                                                                                                                                                                                                                                                                                                                                                                                                                                                                                                                                                                                                                                                                                                                                                                                                                                                                                                                                                |                                                                                                                                                                                            |
| 9×19                                                                                                                                                                                                                                                                 | 6 Feet                                                                                                      | 19 Feet                                                                                                                                                                                                                                                                                                                                                                                                                                                                                                                                                                                                                                                                                                                                                                                                                                                                                                                                                                                                                                                                                                                                                                                                                                                                                                                                                                                                                                                                                                                                                                                                                                                                                                                                                                                                                                                                                                                                                                                                                                                                                                                        | 9 Feet                                                                                                                                                                                                                                                                                                                                                                                                                                                                                                                                                                                                                                                                                                                                                                                                                                                                                                                                                                                                                                                                                                                                                                                                                                                                                                                                                                                                                                                                                                                                                                                                                                                                                                                                                                                                                                                                                                                                                                                                                                                                                                                         | 16 Feet                                                                                                                                                                                    |
| 9x20<br>Freestanding Pergola Kit Size                                                                                                                                                                                                                                | 6 Feet                                                                                                      | 20 Feet                                                                                                                                                                                                                                                                                                                                                                                                                                                                                                                                                                                                                                                                                                                                                                                                                                                                                                                                                                                                                                                                                                                                                                                                                                                                                                                                                                                                                                                                                                                                                                                                                                                                                                                                                                                                                                                                                                                                                                                                                                                                                                                        | 9 Feet                                                                                                                                                                                                                                                                                                                                                                                                                                                                                                                                                                                                                                                                                                                                                                                                                                                                                                                                                                                                                                                                                                                                                                                                                                                                                                                                                                                                                                                                                                                                                                                                                                                                                                                                                                                                                                                                                                                                                                                                                                                                                                                         | 17 Feet                                                                                                                                                                                    |
| Rafter (projection) x Beam (width)                                                                                                                                                                                                                                   | A                                                                                                           | В                                                                                                                                                                                                                                                                                                                                                                                                                                                                                                                                                                                                                                                                                                                                                                                                                                                                                                                                                                                                                                                                                                                                                                                                                                                                                                                                                                                                                                                                                                                                                                                                                                                                                                                                                                                                                                                                                                                                                                                                                                                                                                                              | С                                                                                                                                                                                                                                                                                                                                                                                                                                                                                                                                                                                                                                                                                                                                                                                                                                                                                                                                                                                                                                                                                                                                                                                                                                                                                                                                                                                                                                                                                                                                                                                                                                                                                                                                                                                                                                                                                                                                                                                                                                                                                                                              | D                                                                                                                                                                                          |
|                                                                                                                                                                                                                                                                      |                                                                                                             | Cedar a                                                                                                                                                                                                                                                                                                                                                                                                                                                                                                                                                                                                                                                                                                                                                                                                                                                                                                                                                                                                                                                                                                                                                                                                                                                                                                                                                                                                                                                                                                                                                                                                                                                                                                                                                                                                                                                                                                                                                                                                                                                                                                                        | nd Pine                                                                                                                                                                                                                                                                                                                                                                                                                                                                                                                                                                                                                                                                                                                                                                                                                                                                                                                                                                                                                                                                                                                                                                                                                                                                                                                                                                                                                                                                                                                                                                                                                                                                                                                                                                                                                                                                                                                                                                                                                                                                                                                        | ,                                                                                                                                                                                          |
| 10 Feet                                                                                                                                                                                                                                                              |                                                                                                             |                                                                                                                                                                                                                                                                                                                                                                                                                                                                                                                                                                                                                                                                                                                                                                                                                                                                                                                                                                                                                                                                                                                                                                                                                                                                                                                                                                                                                                                                                                                                                                                                                                                                                                                                                                                                                                                                                                                                                                                                                                                                                                                                |                                                                                                                                                                                                                                                                                                                                                                                                                                                                                                                                                                                                                                                                                                                                                                                                                                                                                                                                                                                                                                                                                                                                                                                                                                                                                                                                                                                                                                                                                                                                                                                                                                                                                                                                                                                                                                                                                                                                                                                                                                                                                                                                |                                                                                                                                                                                            |
| 10x10                                                                                                                                                                                                                                                                | 7 Feet                                                                                                      | 10 Feet                                                                                                                                                                                                                                                                                                                                                                                                                                                                                                                                                                                                                                                                                                                                                                                                                                                                                                                                                                                                                                                                                                                                                                                                                                                                                                                                                                                                                                                                                                                                                                                                                                                                                                                                                                                                                                                                                                                                                                                                                                                                                                                        | 10 Feet                                                                                                                                                                                                                                                                                                                                                                                                                                                                                                                                                                                                                                                                                                                                                                                                                                                                                                                                                                                                                                                                                                                                                                                                                                                                                                                                                                                                                                                                                                                                                                                                                                                                                                                                                                                                                                                                                                                                                                                                                                                                                                                        | 7 Feet                                                                                                                                                                                     |
| 10×11                                                                                                                                                                                                                                                                | 7 Feet                                                                                                      | 11 Feet                                                                                                                                                                                                                                                                                                                                                                                                                                                                                                                                                                                                                                                                                                                                                                                                                                                                                                                                                                                                                                                                                                                                                                                                                                                                                                                                                                                                                                                                                                                                                                                                                                                                                                                                                                                                                                                                                                                                                                                                                                                                                                                        | 10 Feet                                                                                                                                                                                                                                                                                                                                                                                                                                                                                                                                                                                                                                                                                                                                                                                                                                                                                                                                                                                                                                                                                                                                                                                                                                                                                                                                                                                                                                                                                                                                                                                                                                                                                                                                                                                                                                                                                                                                                                                                                                                                                                                        | 8 Feet                                                                                                                                                                                     |
| 10x12                                                                                                                                                                                                                                                                | 7 Feet                                                                                                      | 12 Feet                                                                                                                                                                                                                                                                                                                                                                                                                                                                                                                                                                                                                                                                                                                                                                                                                                                                                                                                                                                                                                                                                                                                                                                                                                                                                                                                                                                                                                                                                                                                                                                                                                                                                                                                                                                                                                                                                                                                                                                                                                                                                                                        | 10 Feet                                                                                                                                                                                                                                                                                                                                                                                                                                                                                                                                                                                                                                                                                                                                                                                                                                                                                                                                                                                                                                                                                                                                                                                                                                                                                                                                                                                                                                                                                                                                                                                                                                                                                                                                                                                                                                                                                                                                                                                                                                                                                                                        | 9 Feet                                                                                                                                                                                     |
| 10×13                                                                                                                                                                                                                                                                | 7 Feet                                                                                                      | 13 Feet                                                                                                                                                                                                                                                                                                                                                                                                                                                                                                                                                                                                                                                                                                                                                                                                                                                                                                                                                                                                                                                                                                                                                                                                                                                                                                                                                                                                                                                                                                                                                                                                                                                                                                                                                                                                                                                                                                                                                                                                                                                                                                                        | 10 Feet                                                                                                                                                                                                                                                                                                                                                                                                                                                                                                                                                                                                                                                                                                                                                                                                                                                                                                                                                                                                                                                                                                                                                                                                                                                                                                                                                                                                                                                                                                                                                                                                                                                                                                                                                                                                                                                                                                                                                                                                                                                                                                                        | 10 Feet                                                                                                                                                                                    |
| 10x14                                                                                                                                                                                                                                                                | 7 Feet                                                                                                      | 14 Feet                                                                                                                                                                                                                                                                                                                                                                                                                                                                                                                                                                                                                                                                                                                                                                                                                                                                                                                                                                                                                                                                                                                                                                                                                                                                                                                                                                                                                                                                                                                                                                                                                                                                                                                                                                                                                                                                                                                                                                                                                                                                                                                        | 10 Feet                                                                                                                                                                                                                                                                                                                                                                                                                                                                                                                                                                                                                                                                                                                                                                                                                                                                                                                                                                                                                                                                                                                                                                                                                                                                                                                                                                                                                                                                                                                                                                                                                                                                                                                                                                                                                                                                                                                                                                                                                                                                                                                        | 11 Feet                                                                                                                                                                                    |
| 10x15                                                                                                                                                                                                                                                                | 7 Feet                                                                                                      | 15 Feet                                                                                                                                                                                                                                                                                                                                                                                                                                                                                                                                                                                                                                                                                                                                                                                                                                                                                                                                                                                                                                                                                                                                                                                                                                                                                                                                                                                                                                                                                                                                                                                                                                                                                                                                                                                                                                                                                                                                                                                                                                                                                                                        | 10 Feet                                                                                                                                                                                                                                                                                                                                                                                                                                                                                                                                                                                                                                                                                                                                                                                                                                                                                                                                                                                                                                                                                                                                                                                                                                                                                                                                                                                                                                                                                                                                                                                                                                                                                                                                                                                                                                                                                                                                                                                                                                                                                                                        | 12 Feet                                                                                                                                                                                    |
| 10×16                                                                                                                                                                                                                                                                | 7 Feet                                                                                                      | 16 Feet                                                                                                                                                                                                                                                                                                                                                                                                                                                                                                                                                                                                                                                                                                                                                                                                                                                                                                                                                                                                                                                                                                                                                                                                                                                                                                                                                                                                                                                                                                                                                                                                                                                                                                                                                                                                                                                                                                                                                                                                                                                                                                                        | 10 Feet                                                                                                                                                                                                                                                                                                                                                                                                                                                                                                                                                                                                                                                                                                                                                                                                                                                                                                                                                                                                                                                                                                                                                                                                                                                                                                                                                                                                                                                                                                                                                                                                                                                                                                                                                                                                                                                                                                                                                                                                                                                                                                                        | 13 Feet                                                                                                                                                                                    |
| 10x17                                                                                                                                                                                                                                                                | 7 Feet                                                                                                      | 17 Feet                                                                                                                                                                                                                                                                                                                                                                                                                                                                                                                                                                                                                                                                                                                                                                                                                                                                                                                                                                                                                                                                                                                                                                                                                                                                                                                                                                                                                                                                                                                                                                                                                                                                                                                                                                                                                                                                                                                                                                                                                                                                                                                        | 10 Feet                                                                                                                                                                                                                                                                                                                                                                                                                                                                                                                                                                                                                                                                                                                                                                                                                                                                                                                                                                                                                                                                                                                                                                                                                                                                                                                                                                                                                                                                                                                                                                                                                                                                                                                                                                                                                                                                                                                                                                                                                                                                                                                        | 14 Feet                                                                                                                                                                                    |
|                                                                                                                                                                                                                                                                      |                                                                                                             |                                                                                                                                                                                                                                                                                                                                                                                                                                                                                                                                                                                                                                                                                                                                                                                                                                                                                                                                                                                                                                                                                                                                                                                                                                                                                                                                                                                                                                                                                                                                                                                                                                                                                                                                                                                                                                                                                                                                                                                                                                                                                                                                |                                                                                                                                                                                                                                                                                                                                                                                                                                                                                                                                                                                                                                                                                                                                                                                                                                                                                                                                                                                                                                                                                                                                                                                                                                                                                                                                                                                                                                                                                                                                                                                                                                                                                                                                                                                                                                                                                                                                                                                                                                                                                                                                |                                                                                                                                                                                            |
| 10×18                                                                                                                                                                                                                                                                | 7 Feet                                                                                                      | 18 Feet                                                                                                                                                                                                                                                                                                                                                                                                                                                                                                                                                                                                                                                                                                                                                                                                                                                                                                                                                                                                                                                                                                                                                                                                                                                                                                                                                                                                                                                                                                                                                                                                                                                                                                                                                                                                                                                                                                                                                                                                                                                                                                                        | 10 Feet                                                                                                                                                                                                                                                                                                                                                                                                                                                                                                                                                                                                                                                                                                                                                                                                                                                                                                                                                                                                                                                                                                                                                                                                                                                                                                                                                                                                                                                                                                                                                                                                                                                                                                                                                                                                                                                                                                                                                                                                                                                                                                                        | 15 Feet                                                                                                                                                                                    |
| 10×19                                                                                                                                                                                                                                                                | 7 Feet                                                                                                      | 19 Feet                                                                                                                                                                                                                                                                                                                                                                                                                                                                                                                                                                                                                                                                                                                                                                                                                                                                                                                                                                                                                                                                                                                                                                                                                                                                                                                                                                                                                                                                                                                                                                                                                                                                                                                                                                                                                                                                                                                                                                                                                                                                                                                        | 10 Feet                                                                                                                                                                                                                                                                                                                                                                                                                                                                                                                                                                                                                                                                                                                                                                                                                                                                                                                                                                                                                                                                                                                                                                                                                                                                                                                                                                                                                                                                                                                                                                                                                                                                                                                                                                                                                                                                                                                                                                                                                                                                                                                        |                                                                                                                                                                                            |
|                                                                                                                                                                                                                                                                      |                                                                                                             |                                                                                                                                                                                                                                                                                                                                                                                                                                                                                                                                                                                                                                                                                                                                                                                                                                                                                                                                                                                                                                                                                                                                                                                                                                                                                                                                                                                                                                                                                                                                                                                                                                                                                                                                                                                                                                                                                                                                                                                                                                                                                                                                |                                                                                                                                                                                                                                                                                                                                                                                                                                                                                                                                                                                                                                                                                                                                                                                                                                                                                                                                                                                                                                                                                                                                                                                                                                                                                                                                                                                                                                                                                                                                                                                                                                                                                                                                                                                                                                                                                                                                                                                                                                                                                                                                | 16 Feet                                                                                                                                                                                    |
| 10x20                                                                                                                                                                                                                                                                | 7 Feet                                                                                                      | 20 Feet                                                                                                                                                                                                                                                                                                                                                                                                                                                                                                                                                                                                                                                                                                                                                                                                                                                                                                                                                                                                                                                                                                                                                                                                                                                                                                                                                                                                                                                                                                                                                                                                                                                                                                                                                                                                                                                                                                                                                                                                                                                                                                                        | 10 Feet                                                                                                                                                                                                                                                                                                                                                                                                                                                                                                                                                                                                                                                                                                                                                                                                                                                                                                                                                                                                                                                                                                                                                                                                                                                                                                                                                                                                                                                                                                                                                                                                                                                                                                                                                                                                                                                                                                                                                                                                                                                                                                                        | 16 Feet<br>17 Feet                                                                                                                                                                         |
| Freestanding Pergola Kit Size                                                                                                                                                                                                                                        |                                                                                                             |                                                                                                                                                                                                                                                                                                                                                                                                                                                                                                                                                                                                                                                                                                                                                                                                                                                                                                                                                                                                                                                                                                                                                                                                                                                                                                                                                                                                                                                                                                                                                                                                                                                                                                                                                                                                                                                                                                                                                                                                                                                                                                                                | 10 Feet                                                                                                                                                                                                                                                                                                                                                                                                                                                                                                                                                                                                                                                                                                                                                                                                                                                                                                                                                                                                                                                                                                                                                                                                                                                                                                                                                                                                                                                                                                                                                                                                                                                                                                                                                                                                                                                                                                                                                                                                                                                                                                                        |                                                                                                                                                                                            |
| Freestanding Pergola Kit Size                                                                                                                                                                                                                                        | 7 Feet                                                                                                      | 20 Feet                                                                                                                                                                                                                                                                                                                                                                                                                                                                                                                                                                                                                                                                                                                                                                                                                                                                                                                                                                                                                                                                                                                                                                                                                                                                                                                                                                                                                                                                                                                                                                                                                                                                                                                                                                                                                                                                                                                                                                                                                                                                                                                        | С                                                                                                                                                                                                                                                                                                                                                                                                                                                                                                                                                                                                                                                                                                                                                                                                                                                                                                                                                                                                                                                                                                                                                                                                                                                                                                                                                                                                                                                                                                                                                                                                                                                                                                                                                                                                                                                                                                                                                                                                                                                                                                                              | 17 Feet                                                                                                                                                                                    |
| Freestanding Pergola Kit Size                                                                                                                                                                                                                                        | 7 Feet                                                                                                      | 20 Feet                                                                                                                                                                                                                                                                                                                                                                                                                                                                                                                                                                                                                                                                                                                                                                                                                                                                                                                                                                                                                                                                                                                                                                                                                                                                                                                                                                                                                                                                                                                                                                                                                                                                                                                                                                                                                                                                                                                                                                                                                                                                                                                        | С                                                                                                                                                                                                                                                                                                                                                                                                                                                                                                                                                                                                                                                                                                                                                                                                                                                                                                                                                                                                                                                                                                                                                                                                                                                                                                                                                                                                                                                                                                                                                                                                                                                                                                                                                                                                                                                                                                                                                                                                                                                                                                                              | 17 Feet                                                                                                                                                                                    |
| Freestanding Pergola Kit Size<br>Lafter (projection) x Beam (width)                                                                                                                                                                                                  | 7 Feet                                                                                                      | 20 Feet                                                                                                                                                                                                                                                                                                                                                                                                                                                                                                                                                                                                                                                                                                                                                                                                                                                                                                                                                                                                                                                                                                                                                                                                                                                                                                                                                                                                                                                                                                                                                                                                                                                                                                                                                                                                                                                                                                                                                                                                                                                                                                                        | С                                                                                                                                                                                                                                                                                                                                                                                                                                                                                                                                                                                                                                                                                                                                                                                                                                                                                                                                                                                                                                                                                                                                                                                                                                                                                                                                                                                                                                                                                                                                                                                                                                                                                                                                                                                                                                                                                                                                                                                                                                                                                                                              | 17 Feet                                                                                                                                                                                    |
| Freestanding Pergola Kit Size<br>tafter (projection) x Beam (width)                                                                                                                                                                                                  | 7 Feet                                                                                                      | 20 Feet  B  Cedar a                                                                                                                                                                                                                                                                                                                                                                                                                                                                                                                                                                                                                                                                                                                                                                                                                                                                                                                                                                                                                                                                                                                                                                                                                                                                                                                                                                                                                                                                                                                                                                                                                                                                                                                                                                                                                                                                                                                                                                                                                                                                                                            | C<br>nd Pine                                                                                                                                                                                                                                                                                                                                                                                                                                                                                                                                                                                                                                                                                                                                                                                                                                                                                                                                                                                                                                                                                                                                                                                                                                                                                                                                                                                                                                                                                                                                                                                                                                                                                                                                                                                                                                                                                                                                                                                                                                                                                                                   | 17 Feet                                                                                                                                                                                    |
| Freestanding Pergola Kit Size<br>tafler (projection) x Beam (width)<br>11 Feet<br>11x11                                                                                                                                                                              | 7 Feet A 8 Feet                                                                                             | 20 Feet  B  Cedar a                                                                                                                                                                                                                                                                                                                                                                                                                                                                                                                                                                                                                                                                                                                                                                                                                                                                                                                                                                                                                                                                                                                                                                                                                                                                                                                                                                                                                                                                                                                                                                                                                                                                                                                                                                                                                                                                                                                                                                                                                                                                                                            | C<br>nd Pine                                                                                                                                                                                                                                                                                                                                                                                                                                                                                                                                                                                                                                                                                                                                                                                                                                                                                                                                                                                                                                                                                                                                                                                                                                                                                                                                                                                                                                                                                                                                                                                                                                                                                                                                                                                                                                                                                                                                                                                                                                                                                                                   | 17 Feet D 8 Feet                                                                                                                                                                           |
| Freestanding Pergola Kit Size<br>taffer (projection) x Beam (width)<br>11 Feet<br>11x11                                                                                                                                                                              | 7 Feet  A  8 Feet 8 Feet                                                                                    | 20 Feet  B  Cedar a  11 Feet  12 Feet                                                                                                                                                                                                                                                                                                                                                                                                                                                                                                                                                                                                                                                                                                                                                                                                                                                                                                                                                                                                                                                                                                                                                                                                                                                                                                                                                                                                                                                                                                                                                                                                                                                                                                                                                                                                                                                                                                                                                                                                                                                                                          | C nd Pine                                                                                                                                                                                                                                                                                                                                                                                                                                                                                                                                                                                                                                                                                                                                                                                                                                                                                                                                                                                                                                                                                                                                                                                                                                                                                                                                                                                                                                                                                                                                                                                                                                                                                                                                                                                                                                                                                                                                                                                                                                                                                                                      | D 8 Feet 9 Feet                                                                                                                                                                            |
| Freestanding Pergola KII Size<br>confer (projection) x Beam (width)<br>11 Feet<br>11x11<br>11x12<br>11x13<br>11x14                                                                                                                                                   | 7 Feet  A  8 Feet 8 Feet 8 Feet 8 Feet                                                                      | 20 Feet  B  Cedar a  11 Feet  12 Feet  13 Feet  14 Feet                                                                                                                                                                                                                                                                                                                                                                                                                                                                                                                                                                                                                                                                                                                                                                                                                                                                                                                                                                                                                                                                                                                                                                                                                                                                                                                                                                                                                                                                                                                                                                                                                                                                                                                                                                                                                                                                                                                                                                                                                                                                        | C nd Pine 11 Feet 11 Feet 11 Feet                                                                                                                                                                                                                                                                                                                                                                                                                                                                                                                                                                                                                                                                                                                                                                                                                                                                                                                                                                                                                                                                                                                                                                                                                                                                                                                                                                                                                                                                                                                                                                                                                                                                                                                                                                                                                                                                                                                                                                                                                                                                                              | 8 Feet 9 Feet 10 Feet 11 Feet                                                                                                                                                              |
| Freestanding Pergolo Kii Size<br>toder (projection) x Beam (width)<br>11 Feet<br>11x11<br>11x12<br>11x13<br>11x14<br>11x15                                                                                                                                           | 8 Feet 8 Feet 8 Feet 8 Feet                                                                                 | 20 Feet  B  Cedar a  11 Feet  12 Feet  13 Feet  14 Feet                                                                                                                                                                                                                                                                                                                                                                                                                                                                                                                                                                                                                                                                                                                                                                                                                                                                                                                                                                                                                                                                                                                                                                                                                                                                                                                                                                                                                                                                                                                                                                                                                                                                                                                                                                                                                                                                                                                                                                                                                                                                        | C nd Pine  11 Feet 11 Feet 11 Feet 11 Feet 11 Feet                                                                                                                                                                                                                                                                                                                                                                                                                                                                                                                                                                                                                                                                                                                                                                                                                                                                                                                                                                                                                                                                                                                                                                                                                                                                                                                                                                                                                                                                                                                                                                                                                                                                                                                                                                                                                                                                                                                                                                                                                                                                             | 17 Feet  D  8 Feet 9 Feet 10 Feet 11 Feet 12 Feet                                                                                                                                          |
| Freestanding Pergola Kii Size<br>todier (projection) x Beam (width)<br>11 Feet<br>11x11<br>11x12<br>11x13<br>11x14<br>11x15                                                                                                                                          | 7 Feet  A  8 Feet 8 Feet 8 Feet 8 Feet 8 Feet 8 Feet                                                        | 20 Feet 8 Cedar a 11 Feet 12 Feet 13 Feet 14 Feet 15 Feet 16 Feet 16 Feet                                                                                                                                                                                                                                                                                                                                                                                                                                                                                                                                                                                                                                                                                                                                                                                                                                                                                                                                                                                                                                                                                                                                                                                                                                                                                                                                                                                                                                                                                                                                                                                                                                                                                                                                                                                                                                                                                                                                                                                                                                                      | C nd Pine 11 Feet 11 F | 17 Feet  D  8 Feet 9 Feet 10 Feet 11 Feet 12 Feet 13 Feet                                                                                                                                  |
| Freestanding Pergola Kii Size<br>todier (projection) x Beam (width)<br>11 Feet<br>11x11<br>11x12<br>11x13<br>11x14<br>11x15<br>11x16                                                                                                                                 | 7 Feet  A  8 Feet                                                 | 20 Feet 8 Cedar a 11 Feet 12 Feet 13 Feet 14 Feet 15 Feet 16 Feet 17 Feet 17 Feet 17 Feet 17 Feet 17 Feet 18                                                                                                                                                                                                                                                                                                                                                                                                                                                                                                                                                                                                                                                                                                                                                                                                                                                                                                                                                                                                                                                                                                                                                                                                                                                                                                                                                                                                                                                                                                                                                                                                                                                                                                                                                                                                                                                                                                                                                                                                                   | C 11 Feet                                                                                                                                                                                                                                                                                                                                                                                                                                                                                                                                                                                                                                                                                                                                                                                                                                                                                                                                                                                                                                                                                                                                                                                                                                                                                                                                                                                                                                                                                                                                                                                                                                                                                                                                                                                                                                                                                                                                                                                                                                                              | 17 Feet  D  8 Feet 9 Feet 10 Feet 11 Feet 12 Feet 13 Feet 14 Feet                                                                                                                          |
| Freestanding Pergola Kii Size<br>todier (projection) x Beam (width)<br>11 Feet<br>11x11<br>11x12<br>11x13<br>11x14<br>11x15<br>11x16<br>11x17                                                                                                                        | 7 Feet  A  8 Feet                                   | 20 Feet  8  Cedar a  11 Feet  12 Feet  13 Feet  14 Feet  15 Feet  16 Feet  18 Feet                                                                                                                                                                                                                                                                                                                                                                                                                                                                                                                                                                                                                                                                                                                                                                                                                                                                                                                                                                                                                                                                                                                                                                                                                                                                                                                                                                                                                                                                                                                                                                                                                                                                                                                                                                                                                                                                                                                                                                                                                                             | 11 Feet                                                                                                                                                                                                                                                                                                                                                                                                                                                                                                                                                                                                                                                                                                                                                                                                                                                                                                                                                                                                                                                                                                                                                                                                                                                                                                                                                                                                                                                                                                                                                                                                                                                                                                                                                                                                                                                                                                                                                                                                                                                        | 17 Feet  D  8 Feet 9 Feet 10 Feet 11 Feet 12 Feet 13 Feet 14 Feet 15 Feet                                                                                                                  |
| Freestanding Pergola Kii Size<br>toffer (projection) x Beam (width)<br>11 Feet<br>11x11<br>11x12<br>11x13<br>11x14<br>11x15<br>11x16<br>11x17<br>11x18                                                                                                               | 8 Feet                                       | 20 Feet  8  Cedar a  11 Feet  12 Feet  13 Feet  14 Feet  15 Feet  16 Feet  18 Feet  19 Feet                                                                                                                                                                                                                                                                                                                                                                                                                                                                                                                                                                                                                                                                                                                                                                                                                                                                                                                                                                                                                                                                                                                                                                                                                                                                                                                                                                                                                                                                                                                                                                                                                                                                                                                                                                                                                                                                                                                                                                                                                                    | C 11 Feet 11 F | 17 Feet  D  8 Feet 9 Feet 10 Feet 11 Feet 12 Feet 13 Feet 14 Feet 15 Feet 16 Feet                                                                                                          |
| Freestanding Pergola Kil Size<br>toffer (projection) x Beam (width)<br>11 Feet<br>11x11<br>11x12<br>11x13<br>11x14<br>11x15<br>11x16<br>11x17<br>11x18<br>11x18                                                                                                      | 7 Feet  A  8 Feet                                   | 20 Feet  8  Cedar a  11 Feet  12 Feet  13 Feet  14 Feet  15 Feet  16 Feet  18 Feet                                                                                                                                                                                                                                                                                                                                                                                                                                                                                                                                                                                                                                                                                                                                                                                                                                                                                                                                                                                                                                                                                                                                                                                                                                                                                                                                                                                                                                                                                                                                                                                                                                                                                                                                                                                                                                                                                                                                                                                                                                             | 11 Feet                                                                                                                                                                                                                                                                                                                                                                                                                                                                                                                                                                                                                                                                                                                                                                                                                                                                                                                                                                                                                                                                                                                                                                                                                                                                                                                                                                                                                                                                                                                                                                                                                                                                                                                                                                                                                                                                                                                                                                                                                                                        | 17 Feet  D  8 Feet 9 Feet 10 Feet 11 Feet 12 Feet 13 Feet 14 Feet 15 Feet                                                                                                                  |
| Freestanding Pergola Kii Size Coffer (projection) x Beam (width)  11 Feet  11x11  11x12  11x13  11x14  11x15  11x16  11x17  11x18  11x17  11x18  11x19  11x19  11x19  11x19  11x19  11x19  11x19                                                                     | 8 Feet                                       | 20 Feet  8  Cedar a  11 Feet  12 Feet  13 Feet  14 Feet  15 Feet  16 Feet  18 Feet  19 Feet                                                                                                                                                                                                                                                                                                                                                                                                                                                                                                                                                                                                                                                                                                                                                                                                                                                                                                                                                                                                                                                                                                                                                                                                                                                                                                                                                                                                                                                                                                                                                                                                                                                                                                                                                                                                                                                                                                                                                                                                                                    | C 11 Feet 11 F | 17 Feet  D  8 Feet 9 Feet 10 Feet 11 Feet 12 Feet 13 Feet 14 Feet 15 Feet 16 Feet                                                                                                          |
| Freestanding Pergola Kii Size Coffer (projection) x Beam (width)  11 Feet  11x11  11x12  11x13  11x14  11x15  11x16  11x17  11x18  11x17  11x18  11x19  11x19  11x19  11x19  11x19  11x19  11x19                                                                     | 8 Feet                         | 20 Feet  8  Cedar a  11 Feet  12 Feet  13 Feet  14 Feet  15 Feet  16 Feet  18 Feet  20 Feet                                                                                                                                                                                                                                                                                                                                                                                                                                                                                                                                                                                                                                                                                                                                                                                                                                                                                                                                                                                                                                                                                                                                                                                                                                                                                                                                                                                                                                                                                                                                                                                                                                                                                                                                                                                                                                                                                                                                                                                                                                    | C 11 Feet 11 F | 17 Feet  D  8 Feet 9 Feet 10 Feet 11 Feet 12 Feet 13 Feet 14 Feet 15 Feet 16 Feet                                                                                                          |
| Freestanding Pergola Kii Size toffer (projection) x Beam (width)  11 Feet  11x11  11x12  11x13  11x14  11x15  11x16  11x17  11x18  11x17  11x18  11x19  11x19  11x19  11x19  11x19  11x19  11x19  11x19                                                              | 8 Feet                         | 20 Feet  8  Cedar a  11 Feet  12 Feet  13 Feet  14 Feet  15 Feet  17 Feet  18 Feet  20 Feet  8                                                                                                                                                                                                                                                                                                                                                                                                                                                                                                                                                                                                                                                                                                                                                                                                                                                                                                                                                                                                                                                                                                                                                                                                                                                                                                                                                                                                                                                                                                                                                                                                                                                                                                                                                                                                                                                                                                                                                                                                                                 | C 11 Feet 11 F | 17 Feet  D  8 Feet 9 Feet 10 Feet 11 Feet 12 Feet 13 Feet 14 Feet 15 Feet 16 Feet 17 Feet                                                                                                  |
| Freestanding Pergola Kil Size<br>tother (projection) x Beam (width)<br>11 Feet<br>11x11<br>11x12<br>11x13<br>11x14<br>11x15<br>11x16<br>11x17<br>11x18<br>11x18<br>11x19<br>11x20<br>Freestanding Pergola Kil Size<br>tother (projection) x Beam (width)             | 8 Feet                         | 20 Feet  8  Cedar a  11 Feet  12 Feet  13 Feet  14 Feet  15 Feet  17 Feet  18 Feet  20 Feet  8                                                                                                                                                                                                                                                                                                                                                                                                                                                                                                                                                                                                                                                                                                                                                                                                                                                                                                                                                                                                                                                                                                                                                                                                                                                                                                                                                                                                                                                                                                                                                                                                                                                                                                                                                                                                                                                                                                                                                                                                                                 | C 11 Feet 11 F | 17 Feet  D  8 Feet 9 Feet 10 Feet 11 Feet 12 Feet 13 Feet 14 Feet 15 Feet 16 Feet                                                                                                          |
| Freestanding Pergola Kil Size<br>tother (projection) x Beam (width)<br>11 Feet<br>11x11<br>11x12<br>11x13<br>11x14<br>11x15<br>11x16<br>11x17<br>11x18<br>11x19<br>11x20<br>Freestanding Pergola Kil Size<br>tother (projection) x Beam (width)                      | 8 Feet                                | 20 Feet 8 Cedar a 11 Feet 12 Feet 13 Feet 14 Feet 15 Feet 16 Feet 17 Feet 18 Feet 20 Feet 8 Cedar a                                                                                                                                                                                                                                                                                                                                                                                                                                                                                                                                                                                                                                                                                                                                                                                                                                                                                                                                                                                                                                                                                                                                                                                                                                                                                                                                                                                                                                                                                                                                                                                                                                                                                                                                                                                                                                                                                                                                                                                                                            | C nd Pine  11 Feet                                                                                                                                                                                                                                                                                                                                                                                                                                                                                                                                                                                                                                                                                                                                                                                                                                                                                                                                                                                                                                                                                                                                                                                                                                                                                                                                                                                                                                                                                                                                                                                                                                                                                                                                                                                                                                                                                                                                                                                                             | 17 Feet  D  8 Feet 9 Feet 10 Feet 11 Feet 12 Feet 14 Feet 15 Feet D                                                                                                                        |
| Freestanding Pergolo KF Size forfer (projection) x Beam (width)  11 Feet  11x11  11x12  11x13  11x14  11x15  11x16  11x17  11x18  11x17  11x18  11x19  11x20  Freestanding Pergolo KF Size Latter (projection) x Beam (width)  12 Feet  12x12                        | 8 Feet 9 Feet                                       | 20 Feet  8  Cedar a  11 Feet  12 Feet  13 Feet  14 Feet  15 Feet  16 Feet  19 Feet  20 Feet  8  Cedar a                                                                                                                                                                                                                                                                                                                                                                                                                                                                                                                                                                                                                                                                                                                                                                                                                                                                                                                                                                                                                                                                                                                                                                                                                                                                                                                                                                                                                                                                                                                                                                                                                                                                                                                                                                                                                                                                                                                                                                                                                        | C nd Pine  11 Feet                                                                                                                                                                                                                                                                                                                                                                                                                                                                                                                                                                                                                                                                                                                                                                                                                                                                                                                                                                                                                                                                                                                                                                                                                                                                                                                                                                                                                                                                                                                                                                                                                                                                                                                                                                                                                                                                                                                                                                                                             | 17 Feet  8 Feet  9 Feet  10 Feet  11 Feet  13 Feet  14 Feet  16 Feet  17 Feet  9 Feet                                                                                                      |
| Freestanding Pergolo Kf Size tofter (projection) x Beam (width)  11 Feet  11x11  11x12  11x13  11x14  11x15  11x16  11x17  11x18  11x19  11x20  Freestanding Pergolo Kf Size tofter (projection) x Beam (width)  12 Feet  12x12  12x13                               | 7 Feet A B Feet B Feet B Feet B Feet B Feet B Feet A P Feet A P Feet P Feet P Feet P Feet P Feet            | 20 Feet 8 Cedar a 11 Feet 12 Feet 13 Feet 14 Feet 17 Feet 19 F | C nd Pine 11 Feet 11 F | 17 Feet  8 Feet  9 Feet  10 Feet  13 Feet  14 Feet  15 Feet  9 Feet  10 Feet  11 Feet  11 Feet  11 Feet                                                                                    |
| Freestanding Pergola Kii Size Koffer (projection) x Beam (width)  11 Feet  11x11  11x12  11x13  11x14  11x15  11x16  11x17  11x18  11x19  11x20  Freestanding Pergola Kii Size Koffer (projection) x Beam (width)  12 Feet  12x12  12x13  12x14                      | 7 Feet  A 8 Feet 7 Feet 9 Feet 9 Feet 9 Feet 9 Feet 9 Feet 9 Feet | 20 Feet  8  Cedar a  11 Feet  12 Feet  13 Feet  14 Feet  15 Feet  16 Feet  17 Feet  20 Feet  8  Cedar a  12 Feet  13 Feet  14 Feet  15 Feet  15 Feet  15 Feet                                                                                                                                                                                                                                                                                                                                                                                                                                                                                                                                                                                                                                                                                                                                                                                                                                                                                                                                                                                                                                                                                                                                                                                                                                                                                                                                                                                                                                                                                                                                                                                                                                                                                                                                                                                                                                                                                                                                                                  | C 11 Feet 12 Feet 11 Feet 12 Feet 12 Feet 11 F | 17 Feet  D  8 Feet 10 Feet 11 Feet 12 Feet 13 Feet 14 Feet 16 Feet 17 Feet 10 Feet 11 Feet 11 Feet 11 Feet 11 Feet 12 Feet 12 Feet                                                         |
| Freestanding Pergolo Kii Size toffer (projection) x Beam (width)  11 Feet  11x11  11x12  11x13  11x14  11x15  11x16  11x17  11x18  11x19  Freestanding Pergola Kii Size toffer (projection) x Beam (width)  12 Feet  12x12  12x13  12x14                             | 7 Feet  A 8 Feet 8 Feet 8 Feet 8 Feet 8 Feet 8 Feet 9 Feet        | 20 Feet  8  Cedar a  11 Feet  12 Feet  13 Feet  14 Feet  15 Feet  16 Feet  17 Feet  18 Feet  19 Feet  12 Feet  14 Feet  15 Feet  16 Feet  16 Feet  16 Feet  16 Feet                                                                                                                                                                                                                                                                                                                                                                                                                                                                                                                                                                                                                                                                                                                                                                                                                                                                                                                                                                                                                                                                                                                                                                                                                                                                                                                                                                                                                                                                                                                                                                                                                                                                                                                                                                                                                                                                                                                                                            | C nd Pine 11 Feet 12 Feet 1                                                                                                                                                                                                                                                                                                                                                                                                                                                                                                                                                                                                                                                                                                                                                                                                                                                                                                                                                                                                                                                                                                                                                                                                                                                                                                                                                                                                                                                                                                                                                                                                                                                                                                                                                                                                                                                                                                    | 17 Feet  D  8 Feet 9 Feet 10 Feet 11 Feet 13 Feet 14 Feet 15 Feet 16 Feet 10 Feet 11 Feet  |
| Freestanding Pergolo Kii Size toffer (projection) x Beam (width)  11 Feet  11x11  11x12  11x13  11x14  11x15  11x16  11x17  11x18  11x17  11x18  11x19  11x20  Freestanding Pergolo Kii Size toffer (projection) x Beam (width)  12 Feet  12x12  12x13  12x14  12x15 | 7 Feet A 8 Feet 8 Feet 8 Feet 8 Feet 8 Feet 9 Feet                | 20 Feet 8 Cedar a 11 Feet 12 Feet 13 Feet 14 Feet 15 Feet 19 Feet 120 Feet 14 Feet 15 Feet 15 Feet 15 Feet 15 Feet 15 Feet 15 Feet 16 Feet 17  | C  11 Feet  12 Feet  12 Feet  12 Feet  12 Feet  12 Feet  12 Feet                                                                                                                                                                                                                                                                                                                                                                                                                                                                                                                                                                                                                                                                                                                                                                                                                                                                                                                                                                                                                                                                                                                                                                                                                                                                                                                                                                                                                                                                                                                                                                                                                                                                                                                                                                                                                                                                                                                                                                                       | 17 Feet  D  8 Feet 10 Feet 11 Feet 11 Feet 13 Feet 14 Feet 15 Feet 10 Feet 17 Feet 10 Feet 11 Feet |
| Freestanding Pergola Kii Size tofter (projection) x Beam (width)  11 Feet  11x11  11x12  11x13  11x14  11x15  11x16  11x17  11x18  11x19  Freestanding Pergola Kii Size tofter (projection) x Beam (width)  12 Feet  12x12  12x13  12x14  12x15                      | 7 Feet  A  8 Feet 8 Feet 8 Feet 8 Feet 8 Feet 9 Feet       | 20 Feet  8  Cedar a  11 Feet  12 Feet  13 Feet  14 Feet  15 Feet  16 Feet  17 Feet  18 Feet  19 Feet  12 Feet  14 Feet  15 Feet  16 Feet  16 Feet  16 Feet  16 Feet                                                                                                                                                                                                                                                                                                                                                                                                                                                                                                                                                                                                                                                                                                                                                                                                                                                                                                                                                                                                                                                                                                                                                                                                                                                                                                                                                                                                                                                                                                                                                                                                                                                                                                                                                                                                                                                                                                                                                            | C nd Pine 11 Feet 12 Feet 1                                                                                                                                                                                                                                                                                                                                                                                                                                                                                                                                                                                                                                                                                                                                                                                                                                                                                                                                                                                                                                                                                                                                                                                                                                                                                                                                                                                                                                                                                                                                                                                                                                                                                                                                                                                                                                                                                                    | 17 Feet  D  8 Feet 9 Feet 10 Feet 11 Feet 13 Feet 14 Feet 15 Feet 16 Feet 10 Feet 11 Feet  |
| Freestanding Pergola Kii Size tother (projection) x Beam (width)  11 Feet  11x11  11x12  11x13  11x14  11x15  11x16  11x17  11x18  11x17  11x18  11x19  11x20  Freestanding Pergola Kii Size tother (projection) x Beam (width)  12 Feet  12x12  12x13  12x14  12x15 | 7 Feet A 8 Feet 8 Feet 8 Feet 8 Feet 8 Feet 9 Feet                | 20 Feet 8 Cedar a 11 Feet 12 Feet 13 Feet 14 Feet 15 Feet 19 Feet 120 Feet 14 Feet 15 Feet 15 Feet 15 Feet 15 Feet 15 Feet 15 Feet 16 Feet 17  | C  11 Feet  12 Feet  12 Feet  12 Feet  12 Feet  12 Feet  12 Feet                                                                                                                                                                                                                                                                                                                                                                                                                                                                                                                                                                                                                                                                                                                                                                                                                                                                                                                                                                                                                                                                                                                                                                                                                                                                                                                                                                                                                                                                                                                                                                                                                                                                                                                                                                                                                                                                                                                                                                                       | 17 Feet  D  8 Feet 10 Feet 11 Feet 11 Feet 13 Feet 14 Feet 15 Feet 10 Feet 17 Feet 10 Feet 11 Feet |