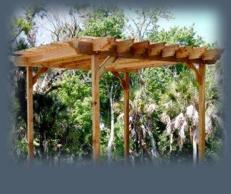

# THE SOMBRERO PERGOLA KIT

### CHOOSE YOUR END CUT

5 END CUT DESIGNS

The Sombrero is the same sturdy design as the Big Kahuna, but with 4x4 posts and 2x6 beams & rafters (the Big Kahuna has 6x6 posts and 2x8 beams & rafters). This easy build pergola creates a beautiful space to relax after a long hard day's work and is the perfect backdrop for any outdoor living space.