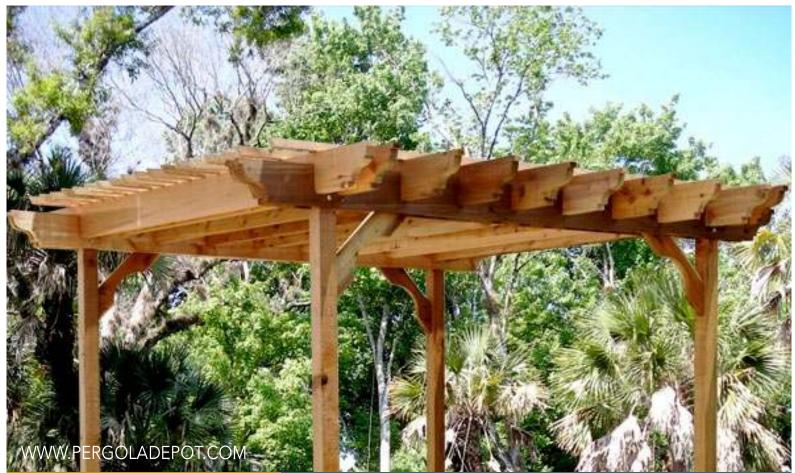

# THE SOMBRERO PERGOLA KIT

### CHOOSE YOUR END CUT

5 END CUT DESIGNS

The Sombrero is the same sturdy design as the Big Kahuna, but with 4x4 posts and 2x6 beams & rafters (the Big Kahuna has 6x6 posts and 2x8 beams & rafters). This easy build pergola creates a beautiful space to relax after a long hard day's work and is the perfect backdrop for any outdoor living space.