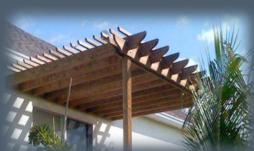

# THE SOMBRERO PERGOLA KIT

### CHOOSE YOUR END CUT

5 END CUT DESIGNS

The Sombrero is the same sturdy design as the Big Kahuna, but with 4x4 posts and 2x6 beams & rafters (the Big Kahuna has 6x6 posts and 2x8 beams & rafters). This easy build pergola creates a beautiful space to relax after a long hard day's work and is the perfect backdrop for any outdoor living space.