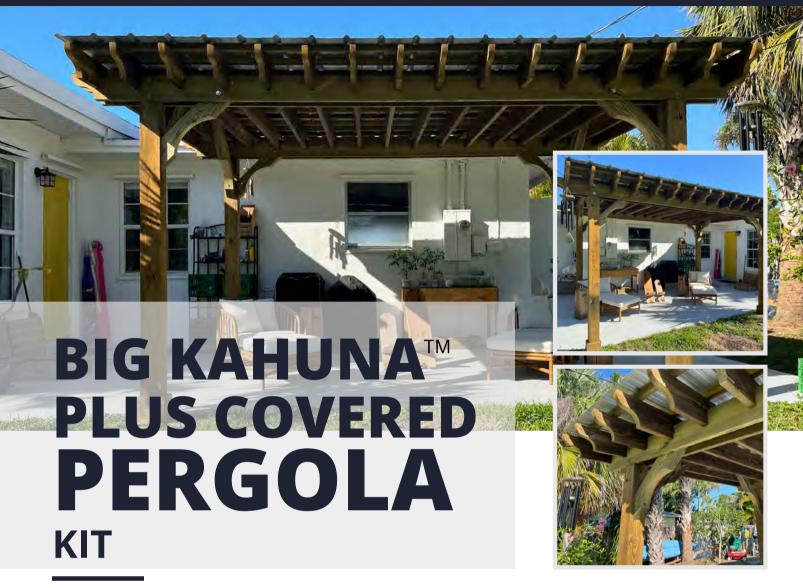

The style and simplicity of a pergola combined with the practicality of a solid roof gazebo, introducing the Big Kahuna PLUS Covered Pergola Kit! We've taken our Big Kahuna pergola design, added a minimally sloped metal roof (1/2" to 12") to create a versatile outdoor living structure with maximum overhead protection from the elements. While offering many of the same design features as our standard Big Kahuna pergola, The Big Kahuna PLUS is engineered to accommodate roofing and is rated for up to 175 mph wind gusts and snow loads that will accommodate most U.S. locations. Cover an outdoor seating area, kitchen or hot tub, or create a carport with one of our larger sizes.

**COVERED PERGOLA** 